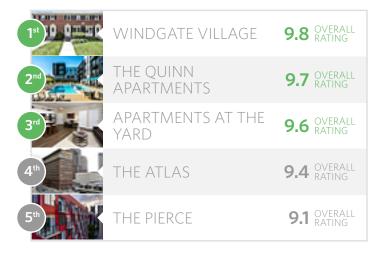

# **MOST POPULAR**

Buildings with the most Ohio State COM students

### TOP 5

windgate village

\$\$

9.8 OVERAL

### **Review by Ohio State COM Student**

"Really love my landlord and have had a really good experience living off campus. Really feel like it was worth it to drive five minutes daily."

THE QUINN APARTMENTS

\$\$\$

**9.7** Overali rating

3rd

### **APARTMENTS AT THE YARD**

9.6 OVERAL