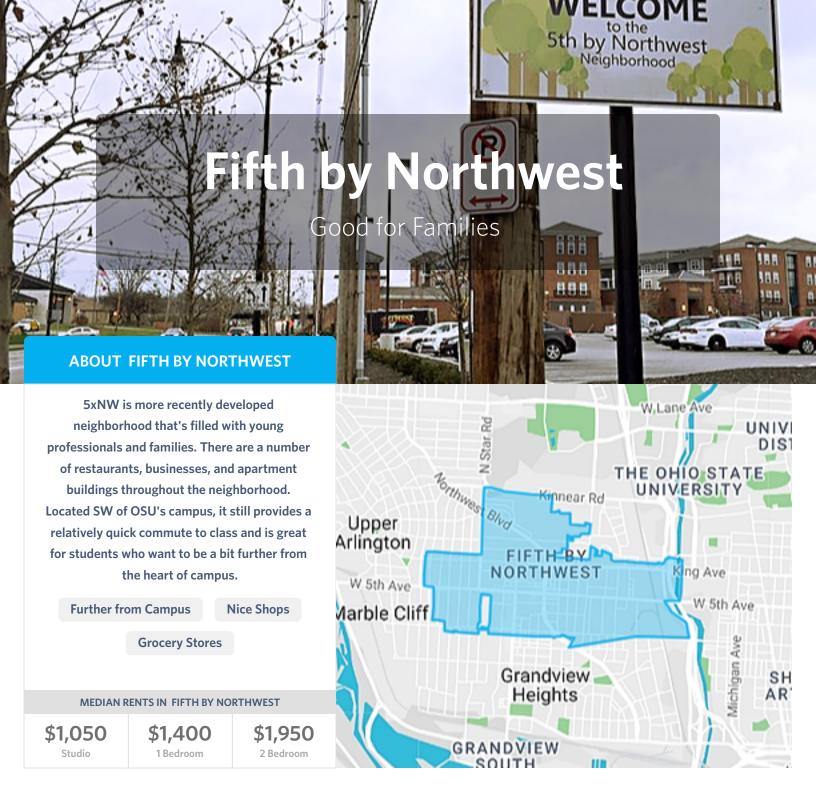

### Fifth by Northwest

10% of of Ohio State COM students

5xNW is more recently developed neighborhood that's filled with young professionals and families. Located SW of OSU's campus, it still provides a relatively quick commute to class and is great for students who want to be a bit further from the heart of campus.