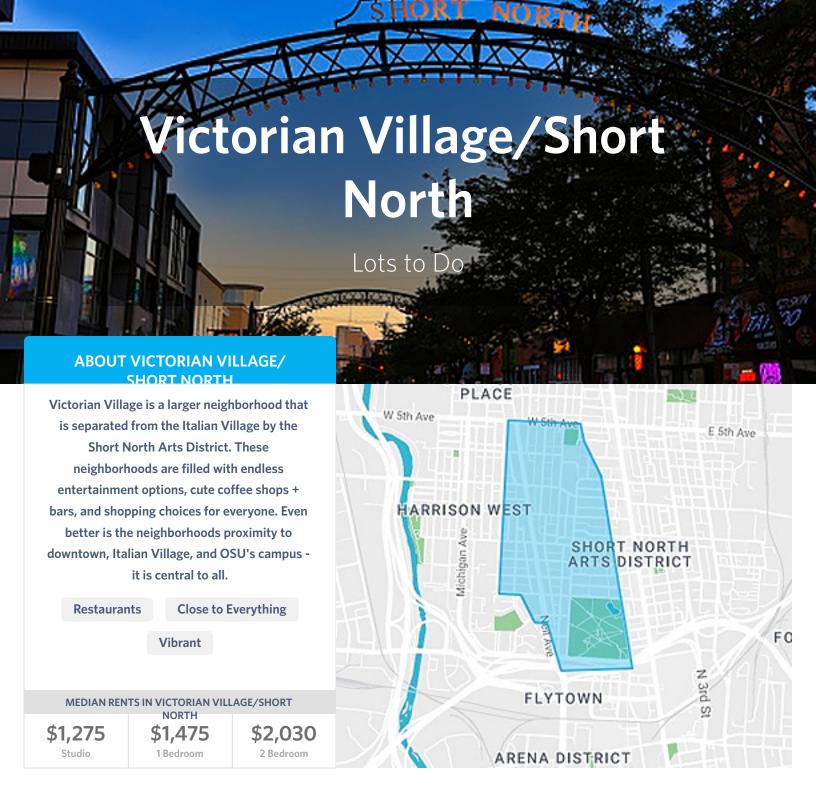

# Victorian Village/Short North

5% of of Ohio State COM students

Victorian Village and Italian Village are two neighborhoods that are separated by Short North Arts District. These neighborhoods are filled with endless entertainment options, cute coffee shops + bars, and shopping choices for everyone.