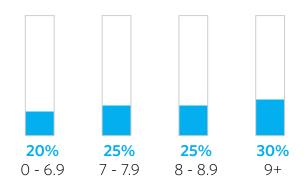

pt as to the quality, safety, or other features of a property. We encourage you to check all available sources of information about properties prior to renting.



# Where Ohio State COM students live



50% University District
20% Harrison West
10% Fifth by Northwest
5% Victorian Village
15% Other

# Who Ohio State COM students live with



25% Alone25% Spouse/partner50% Roommate (excluding spouse/partner)

18% of Ohio State COM students live with pets

# What type of properties Ohio State COM students live in



**40%** Large property (50+ units)

**45%** Small property (2-9 units)

Mid-size property (10-49 units)

# What size residences Ohio State COM students live in



25% One bedrooms35% Two bedrooms40% Three or more

Three or more bedrooms

### **Distribution of property ratings**



### Average rent by apartment size



### Rent versus own



### **Commute methods**





### CONTACT US TODAY TO LEARN MORE OR TO SCHEDULE A TOUR

> Mention VERYAPT when you reach out <



Communities minutes from The Ohio State University, OSU Med Center and downtown Columbus







### PREFERRED EMPLOYERS PROGRAM



RECEIVE A

\$99 SECURITY
DEPOSIT

CLICK HERE TO INQUIRE ABOUT LEASING >



- > 24/7 Fitness Center
- > Rooftop Pool
- Courtyards with Grilling, Dining and Lounge Areas
- > Business Center
- Clubroom with Billiards, Fireplace and Entertaining Kitchen



GET IN TOUCH

(614) 689-3499

thenicholas@druckerandfalk.com

BeTheNicholas.com

12 W GAY ST, COLUMBUS, OH 43215

**HIGH STREET LOCATION** Studio - 3Br

### Life at the corner of everything.

When you live at The Nicholas, y