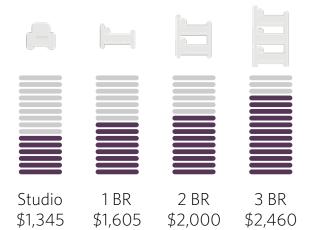

one looking for a single. It is a secure location that is close to the school and is only a few feet away from restaurants, work out/yoga studios, and hair/nail/brow salons. Out of all the apartment complexes within a 5 mile radius of the COM, this was the most affordable option for me. I'd highly recommend booking a tour of the place and getting your name on the waitlist if you're interested in living here!"

3rd

### **APARTMENTS AT THE YARD**

9.6 OVERAL



### **Review by Ohio State COM Student**

"No issues at all. Apartment and amenities are great."

# BEST FOR AMENITIES

Highest-rated properties for amenities

READ MORE REVIEWS AT VERYAPT.COM

What top amenity properties typically offer:



- ✓ Great common spaces
- Convenient location
- ✓ Excellent management
- Newer construction



### TOP 5



st A DA

### **APARTMENTS AT THE YARD**

Harrison West



9.8 AMENITY RATING



### **Review by Ohio State COM Student**

"I love living at Apartments at the Yard in Grandview. It's a little further from campus but it's only a 30 minute walk/7 minute drive/10 minute bus ride. The garage parking is also free! I also like the amenities (gym, pool) and lots of grass area for my dogs to play. The only thing I would like to see is more availability to rent out the common room in the leasing office. It's quite expensive but overall I love Apartments at the Yard."



### Review by Ohio State COM Student

"Lived here all 4 years. Great place, receptive staff. Nice facilities"



### **Review by Ohio State COM Student**

"Very quiet, good management, and safe. Ideal place for law and