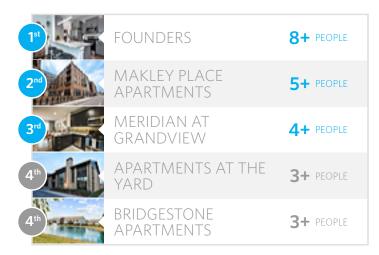

# **MOST POPULAR**

Buildings with the most Ohio State COM students

### TOP 5

### **FOUNDERS**

\$\$\$\$

### **MAKLEY PLACE APARTMENTS**

Victorian Village, 210 W 5th Ave

# MERIDIAN AT GRANDVIEW\$\$\$\$ Fifth by Northwest, 1401 Aschinger Blvd

3rd

### **APARTMENTS AT THE YARD**

9.6 OVERAL