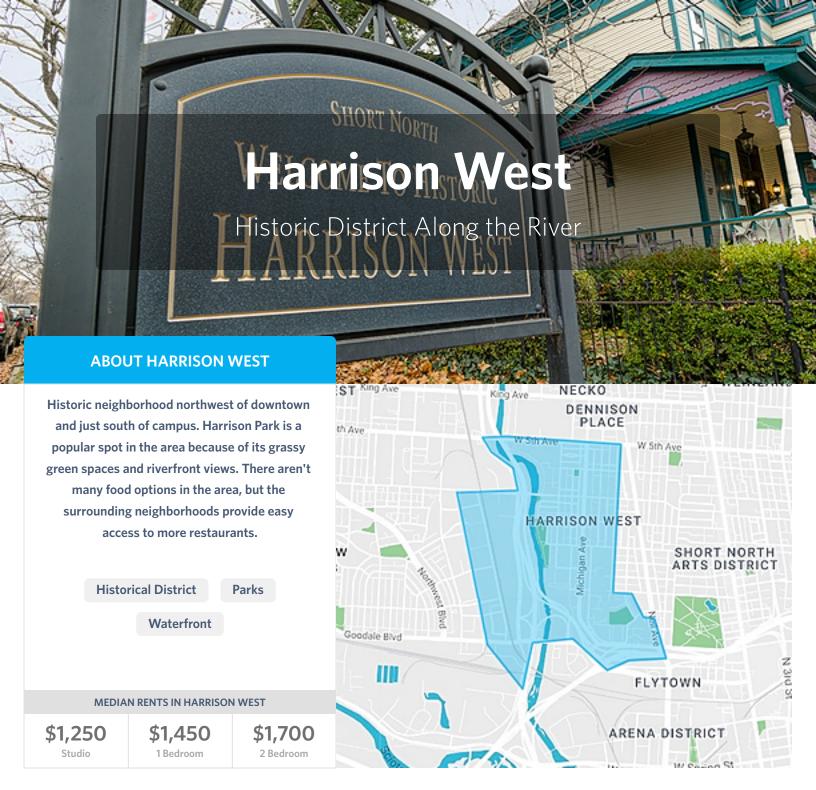

### **Harrison West**

20% of Ohio State COM students

Historic neighborhood northwest of downtown and just south of campus. Harrison Park is a popular spot in the area because of its grassy green spaces and riverfront views. There aren't many food options in the area, but the surrounding neighborhoods provide easy access to more restaurants.