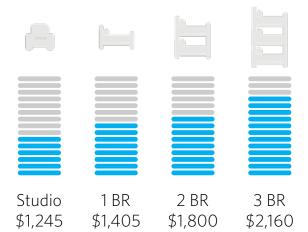

### Average rent by apartment size

### **Other Neighborhoods**

less than 5% each

Downtown

Italian Village

MEDIAN RENTS IN UNIVERSITY DISTRICT

\$1,200 Studio

\$1,405

1 Bedroom

\$1,750

2 Bedroom