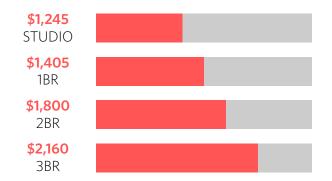

features of a property. We encourage you to check all available sources of information about properties prior to renting.



# Where Ohio State COM students live



50% University District
20% Harrison West
10% Fifth by Northwest
5% Victorian Village
15% Other

# Who Ohio State COM students live with



25% Alone25% Spouse/partner50% Roommate (excluding spouse/partner)

18% of Ohio State COM students live with pets

# What type of properties Ohio State COM students live in



**40%** Large property (50+ units)

**45%** Small property (2-9 units)

Mid-size property (10-49 units)

# What size residences Ohio State COM students live in



25% One bedrooms35% Two bedrooms40% Three or more

Three or more bedrooms

### **Distribution of property ratings**



### Average rent by apartment size



### Rent versus own



### **Commute methods**





### CONTACT US TODAY TO LEARN MORE OR TO SCHEDULE A TOUR

> Mention VERYAPT when you reach out <



Communities minutes from The Ohio State University, OSU Med Center and downtown Columbus







### PREFERRED EMPLOYERS PROGRAM



RECEIVE A

\$99 SECURITY
DEPOSIT

CLICK HERE TO INQUIRE ABOUT LEASING >



- > 24/7 Fitness Center
- > Rooftop Pool
- Courtyards with Grilling, Dining and Lounge Areas
- > Business Center
- Clubroom with Billiards, Fireplace and Entertaining Kitchen



GET IN TOUCH

(614) 689-3499

thenicholas@druckerandfalk.com

BeTheNicholas.com

12 W GAY ST, COLUMBUS, OH 43215

**HIGH STREET LOCATION** Studio - 3Br

### Life at the corner of everything.

When you live at The Nicholas, you can expect exceptional community am