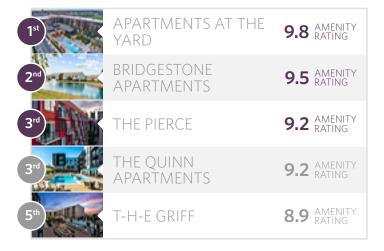

# **MOST POPULAR**

Buildings with the most Ohio State COM students

### **APARTMENTS AT THE YARD**

9.6 OVERAL

### **APARTMENTS AT THE YARD**

Harrison West

9.8 AMENITY RATING