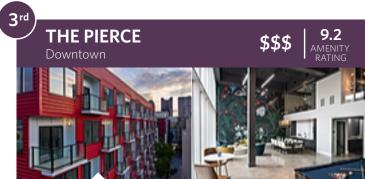

# HIGHEST RATED

Buildings with the best overall ratings

READ MORE REVIEWS AT VERYAPT.COM

What the highest-rated properties typically offer:

- ✓ High-end amenities
- Close proximity to work/ school
- ✓ Nearby stores/grocery
- ✓ Excellent management

### TOP 5

windgate village

\$\$

9.8 OVERAL