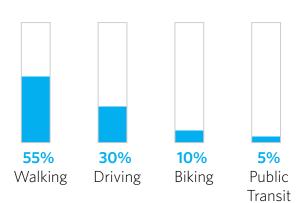

all available sources of information about properties prior to renting.



# Where Ohio State COM students live



50% University District
20% Harrison West
10% Fifth by Northwest
5% Victorian Village
15% Other

# Who Ohio State COM students live with



25% Alone25% Spouse/partner50% Roommate (excluding spouse/partner)

18% of Ohio State COM students live with pets

# What type of properties Ohio State COM students live in



**40%** Large property (50+ units)

**45%** Small property (2-9 units)

Mid-size property (10-49 units)

# What size residences Ohio State COM students live in



25% One bedrooms35% Two bedrooms40% Three or more

Three or more bedrooms

### **Distribution of property ratings**



### Average rent by apartment size



### Rent versus own



### **Commute methods**





### CONTACT US TODAY TO LEARN MORE OR TO SCHEDULE A TOUR

> Mention VERYAPT when you reach out <



Communities minutes from The Ohio State University, OSU Med Center and downtown Columbus







### PREFERRED EMPLOYERS PROGRAM



RECEIVE A

\$99 SECURITY
DEPOSIT

CLICK HERE TO INQUIRE ABOUT LEASING >



- > 24/7 Fitness Center
- > Rooftop Pool
- Courtyards with Grilling, Dining and Lounge Areas
- > Business Center
- Clubroom with Billiards, Fireplace and Entertaining Kitchen



GET IN TOUCH

(614) 689-3499

thenicholas@druckerandfalk.com

BeTheNicholas.com

12 W GAY ST, COLUMBUS, OH 43215

**HIGH STREET LOCATION** Studio - 3Br

### Life at the corner of everything.

When you live at The Nicholas, you can expect exceptional community amenities, luxurious apartment finishes, and superio