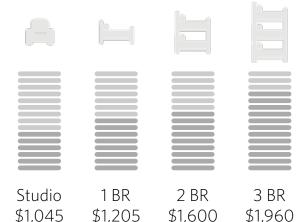

### **GETTING THE MOST OUT OF THE GUIDE**

**Start with the Housing Facts section.** This section should help you determine the type of apartment you'd like to live in and how much you should expect to pay in rent.

### Average rent by apartment size