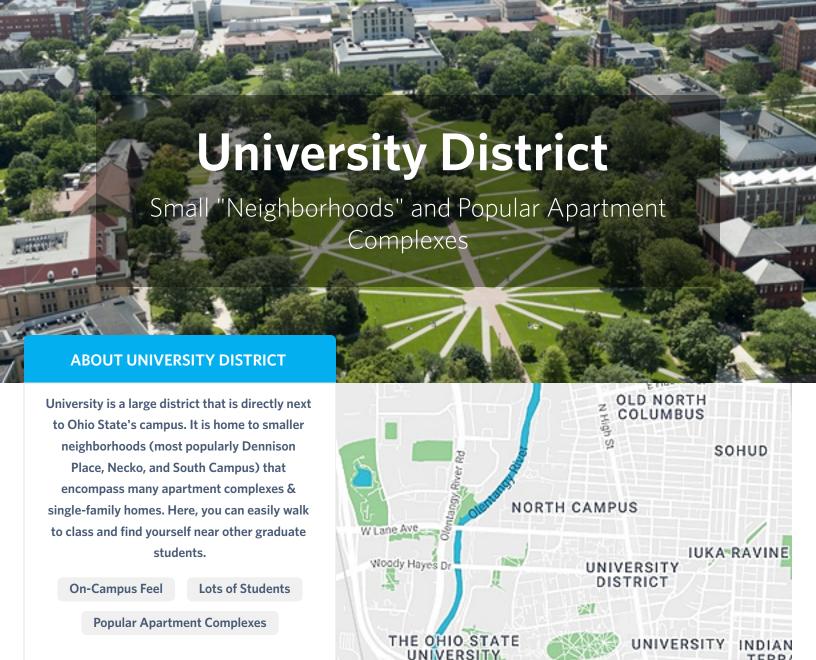

### **University District**

50% of Ohio State COM students

University is a large district that is directly next to Ohio State's campus. It is home to smaller neighborhoods (most popularly Dennison Place, Necko, and South Campus) that encompass many poplar apartment complexes. Here, you can easily walk to class and find yourself near other graduate students.

### **Other Neighborhoods**

less than 5% each

Downtown

Italian Village

MEDIAN RENTS IN UNIVERSITY DISTRICT

\$1,200 Studio

\$1,405

1 Bedroom