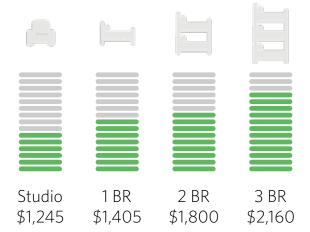

tate COM Student**

"The apartments themselves are fairly nice. Most things work well, in unit laundry, and reliable appliances. Windows are paper thin and definitely feel noticeably hotter or colder than the rest of the apartment. New management company took over recently and are trying to give the Meridian a refresh, although they don't seem to be doing that well of a job. The gym has some basic equipment, but is somewhat small considering the size of the complex. Parking is convenient (although they now charge a monthly parking fee)."

# HIGHEST RATED

Buildings with the best overall ratings

READ MORE REVIEWS AT VERYAPT.COM

What the highest-rated properties typically offer:



- ✓ High-end amenities
- Close proximity to work/ school
- ✓ Nearby stores/grocery
- ✓ Excellent management



### TOP 5



windgate village

\$\$

9.8 OVERAL



### **Review by Ohio State COM Student**

"Really love my landlord and have had a really good experience living off campus. Really feel like it was worth it to drive five minutes daily."

THE QUINN APARTMENTS

\$\$\$

**9.7** Overali rating

### Review by Ohio State COM Student

"I've had an awesome experience living at the Quinn. It's very quiet and my neighbors are friendly. The building is ~5 years old. People who live here are mostly working professionals, residents/fellows, and a few are graduate or professional students. I am especially in love with all the amenities and management is very friendly and responsive to our needs! Apartment unit is also the perfect size for anyone looking for a single. It is a secure location that is c