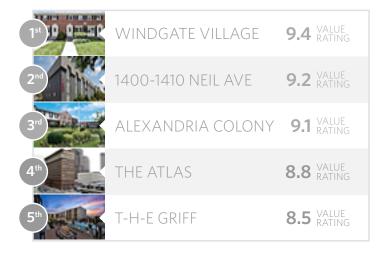

# BEST FOR VALUE

Highest-rated properties for value

READ MORE REVIEWS AT VERYAPT.COM

What top value properties typically offer:

- Great price-to-space trade off
- Good location
- Solid amenities and basic features

### TOP 5